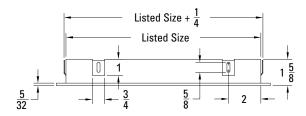

ALUMINUM/STEEL T-BAR PLASTER FRAME

| Project:    |  |
|-------------|--|
| Tag:        |  |
| Engineer:   |  |
| Contractor: |  |
| Date:       |  |

## **MODELS**

TBPF: Aluminum - T-Bar Plaster Frame

STBPF: Steel - T-Bar Plaster Frame

## TBPF (Aluminum - T-Bar Plaster Frame) STBPF (Steel - T-Bar Plaster Frame)



## Face View (Models TBPF and STBPF)



## Standard Size (TBPF & STBPF models) **Listed Size Overall** 12" x 12" 13-3/16" x 13-3/16" 24" x 12" 25-3/16" x 13-3/16" 24" x 24" 25-3/16" x 25-3/16" 36" x 12" 37-3/16" x 13-3/16" 36" x 24" 37-3/16" x 25-3/16" 36" x 36" 37-3/16" x 37-3/16" 48" x 12" 49-3/16" x 13-3/16" 48" x 24" 49-3/16" x 25-3/16" 48" x 36" 49-3/16" x 37-3/16" 48" x 48" 49-3/16" x 49-3/16"





All Dimensions are in Inches.

| 1. Available Finishes              | 2. Available Accessories | 3. Available Options | 4. Construction Details                                               |
|------------------------------------|--------------------------|----------------------|-----------------------------------------------------------------------|
| Standard Finish:<br>01 White