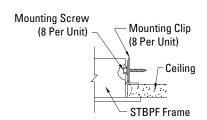

## **MODELS**

TBPF: Aluminum - T-Bar Plaster Frame

STBPF: Steel - T-Bar Plaster Frame

## TBPF (Aluminum - T-Bar Plaster Frame) STBPF (Steel - T-Bar Plaster Frame)