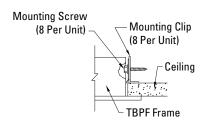

## **MODELS**

TBPF: Aluminum - T-Bar Plaster Frame

STBPF: Steel - T-Bar Plaster Frame

## TBPF (Aluminum - T-Bar Plaster Frame) STBPF (Steel - T-Bar Plaster Frame)