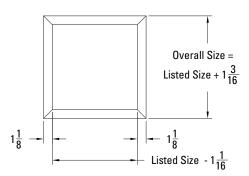

## Standard Size (TBPF & STBPF models) **Listed Size Overall** 12" x 12" 13-3/16" x 13-3/16" 24" x 12" 25-3/16" x 13-3/16" 24" x 24" 25-3/16" x 25-3/16" 36" x 12" 37-3/16" x 13-3/16" 36" x 24" 37-3/16" x 25-3/16" 36" x 36" 37-3/16" x 37-3/16" 48" x 12" 49-3/16" x 13-3/16" 48" x 24" 49-3/16" x 25-3/16" 48" x 36" 49-3/16" x 37-3/16" 48" x 48" 49-3/16" x 49-3/16"